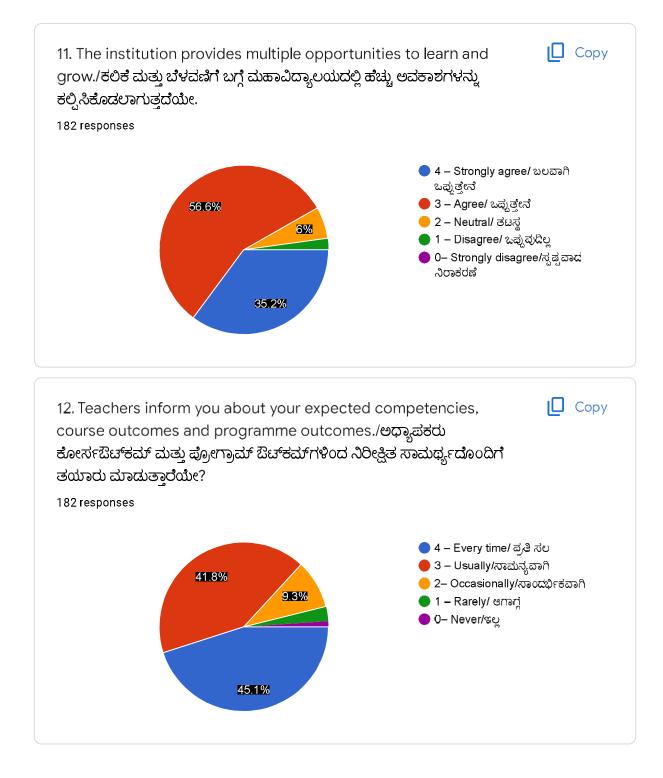

|                    | CONSOLIDATED RESULTS OF SSS                                  |                                          |                                                    |                                                |                                                  |  |  |  |  |  |
|--------------------|--------------------------------------------------------------|------------------------------------------|----------------------------------------------------|------------------------------------------------|--------------------------------------------------|--|--|--|--|--|
| 0.110              | 1                                                            | 2                                        | 3                                                  | 4                                              | 5                                                |  |  |  |  |  |
| Q.NO:1             | Yes                                                          | No                                       |                                                    |                                                |                                                  |  |  |  |  |  |
|                    | 173                                                          | 9                                        |                                                    |                                                |                                                  |  |  |  |  |  |
|                    | (95.1%)                                                      | (4.9%)                                   |                                                    |                                                |                                                  |  |  |  |  |  |
| Q.NO:2             | UG- Arts                                                     | UG-<br>Commerce                          | PG-<br>Commerce                                    | PG-H<br>Music                                  |                                                  |  |  |  |  |  |
|                    | 15                                                           | 139                                      | 25                                                 | 3                                              |                                                  |  |  |  |  |  |
|                    | 8.2%                                                         | 76.4%                                    | 13.7%                                              | 1.6%                                           |                                                  |  |  |  |  |  |
| Q.NO:3             | 4 – 85 to<br>100%                                            | 3 – 70 to 84%                            | 2 - 55 to<br>69%                                   | 1-30 to<br>54%                                 |                                                  |  |  |  |  |  |
|                    | 61                                                           | 97                                       | 22                                                 | 2                                              |                                                  |  |  |  |  |  |
|                    | 33.5%                                                        | 53.3%                                    | 12.1%                                              | 1.1%                                           |                                                  |  |  |  |  |  |
|                    | 55.570                                                       | 00.070                                   | 12.170                                             | 111/0                                          |                                                  |  |  |  |  |  |
| Q.NO:4             | Thoroughly                                                   | Satisfactorily                           | Poorly                                             | Indifferently                                  | Won't teach<br>at all                            |  |  |  |  |  |
|                    | 77                                                           | 98                                       | 3                                                  | 3                                              | 1                                                |  |  |  |  |  |
|                    | 42.3%                                                        | 53.8%                                    | 1.6                                                | 1.6                                            | 0.5                                              |  |  |  |  |  |
| Q.NO:5             | Always<br>Effective                                          | Sometimes<br>Effective                   | Satisfactorily                                     | Generally<br>Ineffective                       | Very poor<br>Communication                       |  |  |  |  |  |
|                    | 82                                                           | 36                                       | 59                                                 | 3                                              | 2                                                |  |  |  |  |  |
|                    | 45.15%                                                       | 19.8%                                    | 32.4%                                              | 1.6%                                           | 1.1                                              |  |  |  |  |  |
| Q.NO:6             | Excellent                                                    | Very good                                | Good                                               | Fair                                           | Poor                                             |  |  |  |  |  |
|                    | 53                                                           | 82                                       | 40                                                 | 6                                              | 1                                                |  |  |  |  |  |
|                    | 29.1%                                                        | 45.1%                                    | 22.0%                                              | 3.3%                                           | 0.5%                                             |  |  |  |  |  |
| Q.NO:7             | Always fair                                                  | Usually fair                             | Sometimes<br>Unfair                                | Usuallyunfair                                  | Unfair                                           |  |  |  |  |  |
|                    | 113                                                          | 51                                       | 14                                                 | 2                                              | 1                                                |  |  |  |  |  |
|                    | 62.1%                                                        | 28.0%                                    | 7.7%                                               | 1.1%                                           | 0.5%                                             |  |  |  |  |  |
| Q.NO:8             | Every time                                                   | Usually                                  | Occasionally                                       | Rarely                                         | Never                                            |  |  |  |  |  |
|                    | 97                                                           | 68                                       | 10                                                 | 6                                              | 1                                                |  |  |  |  |  |
|                    | 53.3                                                         | 37.4                                     | 5.5                                                | 3.3                                            | 0.5                                              |  |  |  |  |  |
| Q.NO:9             |                                                              | Often                                    | Sometimes                                          | Rarely                                         | Never                                            |  |  |  |  |  |
| Quitors            | 8                                                            |                                          |                                                    |                                                |                                                  |  |  |  |  |  |
|                    | 64                                                           | 43                                       |                                                    | •                                              | 16                                               |  |  |  |  |  |
|                    | 64<br>35.2                                                   | 43<br>23.6                               | 39<br>21.4                                         | 20<br>11                                       | 16<br>8.8                                        |  |  |  |  |  |
| Q.NO:10            | 35.2<br>Significantl                                         |                                          | 39                                                 | 20                                             |                                                  |  |  |  |  |  |
| Q.NO:10            | 35.2<br>Significantl                                         | 23.6                                     | 39<br>21.4                                         | 20<br>11                                       | 8.8                                              |  |  |  |  |  |
| Q.NO:10            | 35.2<br>Significantl<br>y<br>66                              | 23.6<br>Very well<br>76                  | 39       21.4       Moderately       34            | 20<br>11<br>Marginally                         | 8.8<br>Not at all                                |  |  |  |  |  |
| Q.NO:10<br>Q.NO:11 | 35.2<br>Significantl<br>y                                    | 23.6<br>Very well                        | 39<br>21.4<br>Moderately                           | 20<br>11<br>Marginally<br>5                    | 8.8<br>Not at all                                |  |  |  |  |  |
|                    | 35.2<br>Significantl<br>y<br>66<br>33.3<br>Strongly          | 23.6<br>Very well<br>76<br>41.8          | 39       21.4       Moderately       34       18.7 | 20<br>11<br>Marginally<br>5<br>2.7             | 8.8<br>Not at all<br>1<br>0.5<br>Strongly        |  |  |  |  |  |
|                    | 35.2<br>Significantl<br>y<br>66<br>33.3<br>Strongly<br>Agree | 23.6<br>Very well<br>76<br>41.8<br>Agree | 39   21.4   Moderately   34   18.7   Neutral       | 20<br>11<br>Marginally<br>5<br>2.7<br>Disagree | 8.8   Not at all   1   0.5   Strongly   Disagree |  |  |  |  |  |