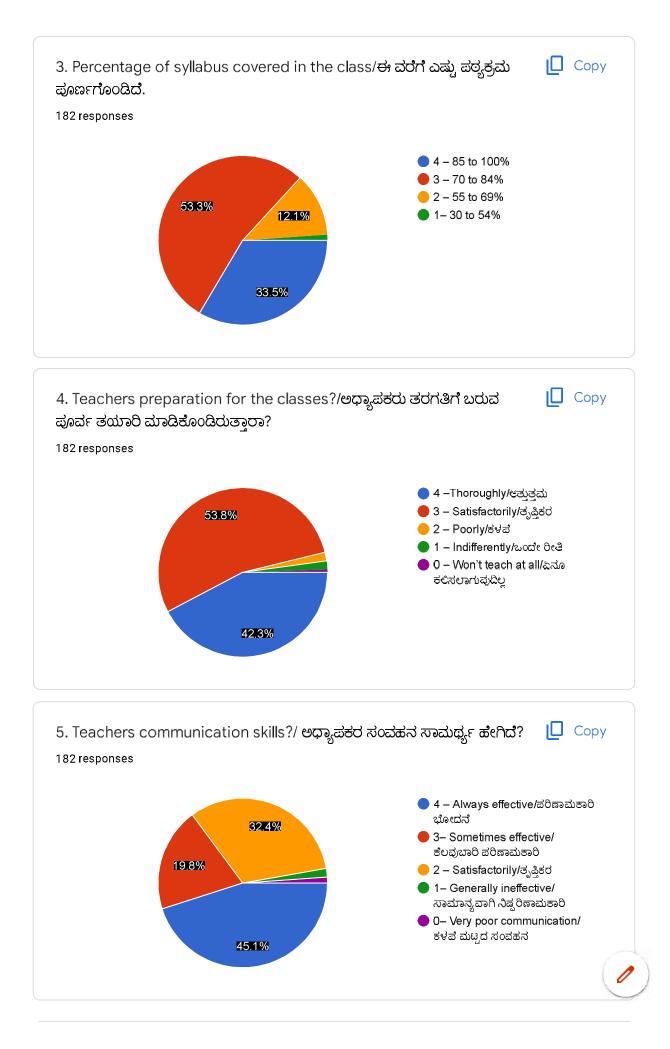

|                    | CONSOLIDATED RESULTS OF SSS                                  |                                          |                                                    |                                                |                                                  |  |  |  |  |  |
|--------------------|--------------------------------------------------------------|------------------------------------------|----------------------------------------------------|------------------------------------------------|--------------------------------------------------|--|--|--|--|--|
| 0.110              | 1                                                            | 2                                        | 3                                                  | 4                                              | 5                                                |  |  |  |  |  |
| Q.NO:1             | Yes                                                          | No                                       |                                                    |                                                |                                                  |  |  |  |  |  |
|                    | 173                                                          | 9                                        |                                                    |                                                |                                                  |  |  |  |  |  |
|                    | (95.1%)                                                      | (4.9%)                                   |                                                    |                                                |                                                  |  |  |  |  |  |
| Q.NO:2             | UG- Arts                                                     | UG-<br>Commerce                          | PG-<br>Commerce                                    | PG-H<br>Music                                  |                                                  |  |  |  |  |  |
|                    | 15                                                           | 139                                      | 25                                                 | 3                                              |                                                  |  |  |  |  |  |
|                    | 8.2%                                                         | 76.4%                                    | 13.7%                                              | 1.6%                                           |                                                  |  |  |  |  |  |
| Q.NO:3             | 4 – 85 to<br>100%                                            | 3 – 70 to 84%                            | 2 - 55 to<br>69%                                   | 1-30 to<br>54%                                 |                                                  |  |  |  |  |  |
|                    | 61                                                           | 97                                       | 22                                                 | 2                                              |                                                  |  |  |  |  |  |
|                    | 33.5%                                                        | 53.3%                                    | 12.1%                                              | 1.1%                                           |                                                  |  |  |  |  |  |
|                    | 55.570                                                       | 00.070                                   | 12.170                                             | 111/0                                          |                                                  |  |  |  |  |  |
| Q.NO:4             | Thoroughly                                                   | Satisfactorily                           | Poorly                                             | Indifferently                                  | Won't teach<br>at all                            |  |  |  |  |  |
|                    | 77                                                           | 98                                       | 3                                                  | 3                                              | 1                                                |  |  |  |  |  |
|                    | 42.3%                                                        | 53.8%                                    | 1.6                                                | 1.6                                            | 0.5                                              |  |  |  |  |  |
| Q.NO:5             | Always<br>Effective                                          | Sometimes<br>Effective                   | Satisfactorily                                     | Generally<br>Ineffective                       | Very poor<br>Communication                       |  |  |  |  |  |
|                    | 82                                                           | 36                                       | 59                                                 | 3                                              | 2                                                |  |  |  |  |  |
|                    | 45.15%                                                       | 19.8%                                    | 32.4%                                              | 1.6%                                           | 1.1                                              |  |  |  |  |  |
| Q.NO:6             | Excellent                                                    | Very good                                | Good                                               | Fair                                           | Poor                                             |  |  |  |  |  |
|                    | 53                                                           | 82                                       | 40                                                 | 6                                              | 1                                                |  |  |  |  |  |
|                    | 29.1%                                                        | 45.1%                                    | 22.0%                                              | 3.3%                                           | 0.5%                                             |  |  |  |  |  |
| Q.NO:7             | Always fair                                                  | Usually fair                             | Sometimes<br>Unfair                                | Usuallyunfair                                  | Unfair                                           |  |  |  |  |  |
|                    | 113                                                          | 51                                       | 14                                                 | 2                                              | 1                                                |  |  |  |  |  |
|                    | 62.1%                                                        | 28.0%                                    | 7.7%                                               | 1.1%                                           | 0.5%                                             |  |  |  |  |  |
| Q.NO:8             | Every time                                                   | Usually                                  | Occasionally                                       | Rarely                                         | Never                                            |  |  |  |  |  |
|                    | 97                                                           | 68                                       | 10                                                 | 6                                              | 1                                                |  |  |  |  |  |
|                    | 53.3                                                         | 37.4                                     | 5.5                                                | 3.3                                            | 0.5                                              |  |  |  |  |  |
| Q.NO:9             |                                                              | Often                                    | Sometimes                                          | Rarely                                         | Never                                            |  |  |  |  |  |
| Quitors            | 8                                                            |                                          |                                                    |                                                |                                                  |  |  |  |  |  |
|                    | 64                                                           | 43                                       |                                                    | •                                              | 16                                               |  |  |  |  |  |
|                    | 64<br>35.2                                                   | 43<br>23.6                               | 39<br>21.4                                         | 20<br>11                                       | 16<br>8.8                                        |  |  |  |  |  |
| Q.NO:10            | 35.2<br>Significantl                                         |                                          | 39                                                 | 20                                             |                                                  |  |  |  |  |  |
| Q.NO:10            | 35.2<br>Significantl                                         | 23.6                                     | 39<br>21.4                                         | 20<br>11                                       | 8.8                                              |  |  |  |  |  |
| Q.NO:10            | 35.2<br>Significantl<br>y<br>66                              | 23.6<br>Very well<br>76                  | 39       21.4       Moderately       34            | 20<br>11<br>Marginally                         | 8.8<br>Not at all                                |  |  |  |  |  |
| Q.NO:10<br>Q.NO:11 | 35.2<br>Significantl<br>y                                    | 23.6<br>Very well                        | 39<br>21.4<br>Moderately                           | 20<br>11<br>Marginally<br>5                    | 8.8<br>Not at all                                |  |  |  |  |  |
|                    | 35.2<br>Significantl<br>y<br>66<br>33.3<br>Strongly          | 23.6<br>Very well<br>76<br>41.8          | 39       21.4       Moderately       34       18.7 | 20<br>11<br>Marginally<br>5<br>2.7             | 8.8<br>Not at all<br>1<br>0.5<br>Strongly        |  |  |  |  |  |
|                    | 35.2<br>Significantl<br>y<br>66<br>33.3<br>Strongly<br>Agree | 23.6<br>Very well<br>76<br>41.8<br>Agree | 39   21.4   Moderately   34   18.7   Neutral       | 20<br>11<br>Marginally<br>5<br>2.7<br>Disagree | 8.8   Not at all   1   0.5   Strongly   Disagree |  |  |  |  |  |