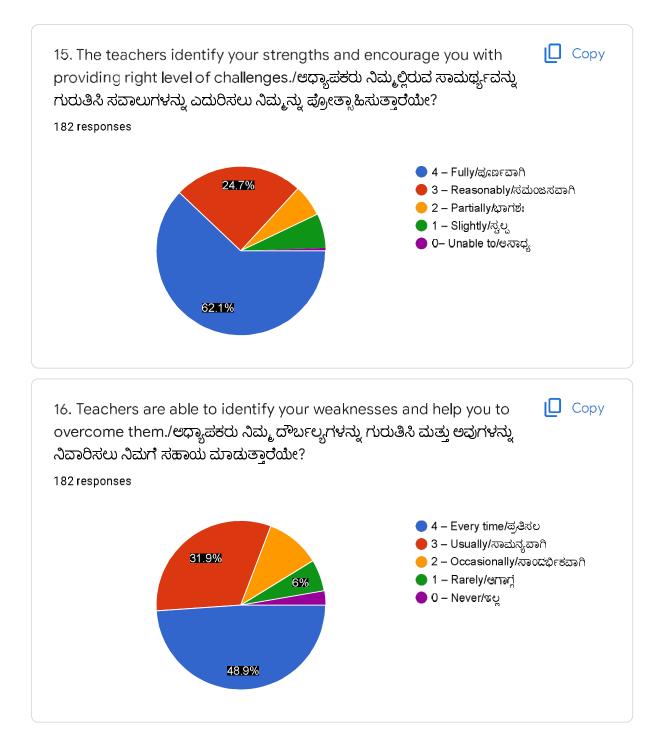

## **CONSOLIDATED RESULTS OF SSS**

|         | 82                | 76.        | 17           | 5           | 2                        |
|---------|-------------------|------------|--------------|-------------|--------------------------|
|         | 45.1              | 41.8       | 9.3          | 2.7         | 1.1                      |
| Q.NO:13 | Every time        | Usually    | Occasionally | Rarely      | I don't have<br>a mentor |
|         | 98                | 62         | 12           | 8           | 2                        |
|         | 53.8              | 34.1       | 6.6          | 4.4         | 1.1                      |
| Q.NO:14 | Every time        | Usually    | Occasionally | Rarely/     | Never                    |
|         | 122               | 47         | 10           | 1           | 2                        |
|         | 67                | 25.8       | 5.5          | 0.5         | 1.1                      |
| Q.NO:15 | Fully             | Reasonably | Partially/   | Slightly    | Unableto                 |
|         | 113               | 45         | 11           | 12          | 1                        |
|         | 62.1              | 24.7       | 6            | 6.6         | 0.5                      |
| Q.NO:16 | Every time        | Usually    | Occasionally | Rarely      | Never/                   |
|         | 89                | 58         | 19           | 11          | 5                        |
|         | 48.9              | 31.9       | 10.4         | 6           | 2.7                      |
| Q.NO:17 | Strongly<br>Agree | Agree      | Neutral      | Disagree    | Strongly<br>Disagree     |
|         | 55                | 115        | 7            | 3           | 2                        |
|         | 30.2              | 63.2       | 3.8          | 1.6         | 1.1                      |
| Q.NO:18 | Above 90%         | 70 - 89%   | 50 - 69%     | 30 -<br>49% | Below29%                 |
|         | 43                | 88         | 43           | 3           | 5                        |
|         | 23.6              | 48.4       | 23.6         | 1.6         | 2.7                      |
| Q.NO:19 | Strongly<br>Agree | Agree      | Neutral      | Disagree    | Strongly<br>Disagree     |
|         | 72                | 98         | 9            | 3           | 0                        |
|         | 39.6              | 53.8       | 4.9          | 1.6         | 0.0                      |
| Q.NO:20 | Excellent         | Very good  | Good         | Fair        | Poor                     |
|         | 70                | 68         | 40           | 2           | 2                        |
|         | 38.5              | 37.4       | 22           | 1.1         | 1.1                      |