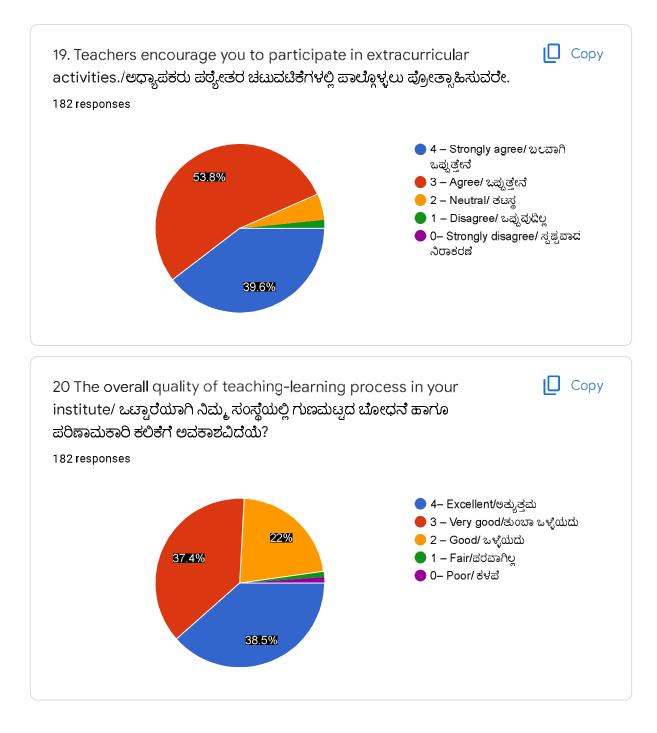

## **CONSOLIDATED RESULTS OF SSS**

|         | 82                | 76.        | 17           | 5           | 2                        |
|---------|-------------------|------------|--------------|-------------|--------------------------|
|         | 45.1              | 41.8       | 9.3          | 2.7         | 1.1                      |
| Q.NO:13 | Every time        | Usually    | Occasionally | Rarely      | I don't have<br>a mentor |
|         | 98                | 62         | 12           | 8           | 2                        |
|         | 53.8              | 34.1       | 6.6          | 4.4         | 1.1                      |
| Q.NO:14 | Every time        | Usually    | Occasionally | Rarely/     | Never                    |
|         | 122               | 47         | 10           | 1           | 2                        |
|         | 67                | 25.8       | 5.5          | 0.5         | 1.1                      |
| Q.NO:15 | Fully             | Reasonably | Partially/   | Slightly    | Unableto                 |
|         | 113               | 45         | 11           | 12          | 1                        |
|         | 62.1              | 24.7       | 6            | 6.6         | 0.5                      |
| Q.NO:16 | Every time        | Usually    | Occasionally | Rarely      | Never/                   |
|         | 89                | 58         | 19           | 11          | 5                        |
|         | 48.9              | 31.9       | 10.4         | 6           | 2.7                      |
| Q.NO:17 | Strongly<br>Agree | Agree      | Neutral      | Disagree    | Strongly<br>Disagree     |
|         | 55                | 115        | 7            | 3           | 2                        |
|         | 30.2              | 63.2       | 3.8          | 1.6         | 1.1                      |
| Q.NO:18 | Above 90%         | 70 - 89%   | 50 - 69%     | 30 -<br>49% | Below29%                 |
|         | 43                | 88         | 43           | 3           | 5                        |
|         | 23.6              | 48.4       | 23.6         | 1.6         | 2.7                      |
| Q.NO:19 | Strongly<br>Agree | Agree      | Neutral      | Disagree    | Strongly<br>Disagree     |
|         | 72                | 98         | 9            | 3           | 0                        |
|         | 39.6              | 53.8       | 4.9          | 1.6         | 0.0                      |
| Q.NO:20 | Excellent         | Very good  | Good         | Fair        | Poor                     |
|         | 70                | 68         | 40           | 2           | 2                        |
|         | 38.5              | 37.4       | 22           | 1.1         | 1.1                      |