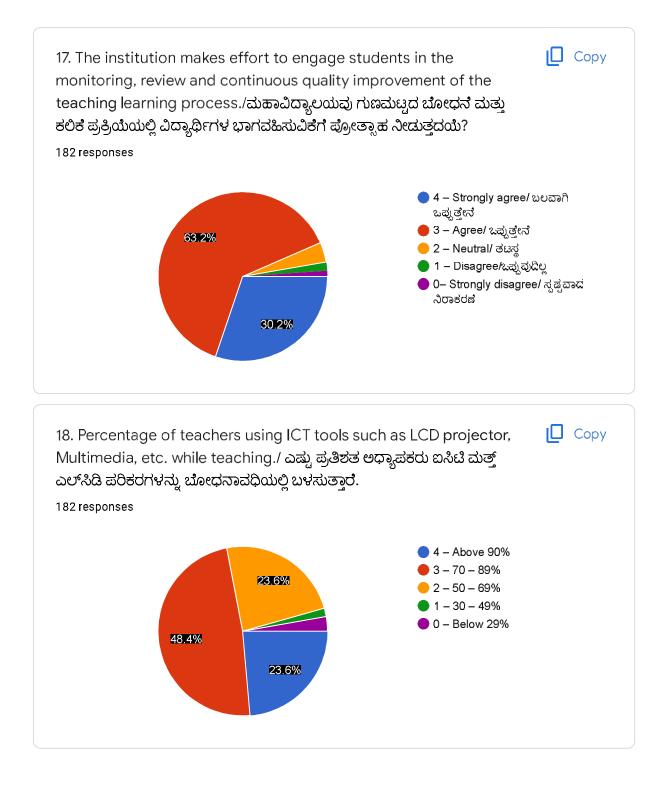

## **CONSOLIDATED RESULTS OF SSS**

|         | 82                | 76.        | 17           | 5           | 2                        |
|---------|-------------------|------------|--------------|-------------|--------------------------|
|         | 45.1              | 41.8       | 9.3          | 2.7         | 1.1                      |
| Q.NO:13 | Every time        | Usually    | Occasionally | Rarely      | I don't have<br>a mentor |
|         | 98                | 62         | 12           | 8           | 2                        |
|         | 53.8              | 34.1       | 6.6          | 4.4         | 1.1                      |
| Q.NO:14 | Every time        | Usually    | Occasionally | Rarely/     | Never                    |
|         | 122               | 47         | 10           | 1           | 2                        |
|         | 67                | 25.8       | 5.5          | 0.5         | 1.1                      |
| Q.NO:15 | Fully             | Reasonably | Partially/   | Slightly    | Unableto                 |
|         | 113               | 45         | 11           | 12          | 1                        |
|         | 62.1              | 24.7       | 6            | 6.6         | 0.5                      |
| Q.NO:16 | Every time        | Usually    | Occasionally | Rarely      | Never/                   |
|         | 89                | 58         | 19           | 11          | 5                        |
|         | 48.9              | 31.9       | 10.4         | 6           | 2.7                      |
| Q.NO:17 | Strongly<br>Agree | Agree      | Neutral      | Disagree    | Strongly<br>Disagree     |
|         | 55                | 115        | 7            | 3           | 2                        |
|         | 30.2              | 63.2       | 3.8          | 1.6         | 1.1                      |
| Q.NO:18 | Above 90%         | 70 - 89%   | 50 - 69%     | 30 -<br>49% | Below29%                 |
|         | 43                | 88         | 43           | 3           | 5                        |
|         | 23.6              | 48.4       | 23.6         | 1.6         | 2.7                      |
| Q.NO:19 | Strongly<br>Agree | Agree      | Neutral      | Disagree    | Strongly<br>Disagree     |
|         | 72                | 98         | 9            | 3           | 0                        |
|         | 39.6              | 53.8       | 4.9          | 1.6         | 0.0                      |
| Q.NO:20 | Excellent         | Very good  | Good         | Fair        | Poor                     |
|         | 70                | 68         | 40           | 2           | 2                        |
|         | 38.5              | 37.4       | 22           | 1.1         | 1.1                      |