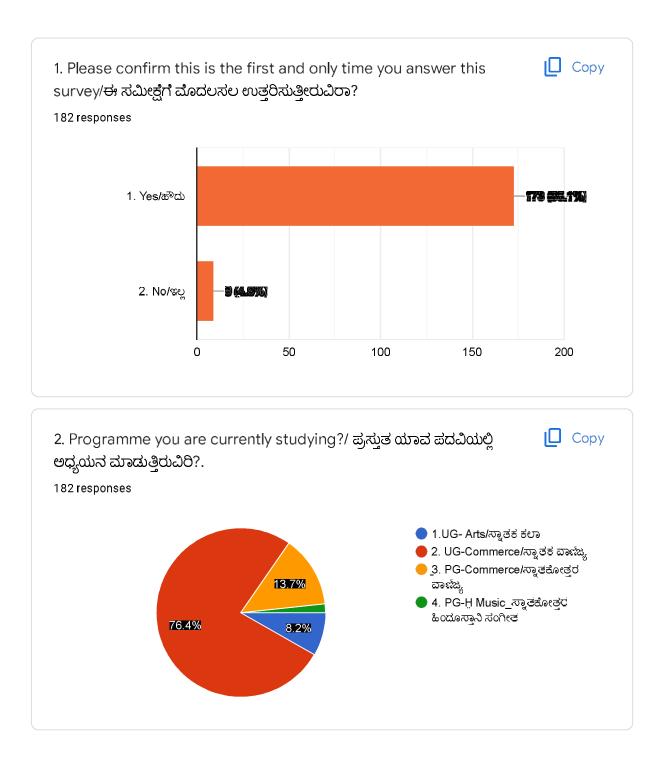

|                    | CONSOLIDATED RESULTS OF SSS                                  |                                          |                                                    |                                                |                                                  |  |  |  |  |  |
|--------------------|--------------------------------------------------------------|------------------------------------------|----------------------------------------------------|------------------------------------------------|--------------------------------------------------|--|--|--|--|--|
| 0.110              | 1                                                            | 2                                        | 3                                                  | 4                                              | 5                                                |  |  |  |  |  |
| Q.NO:1             | Yes                                                          | No                                       |                                                    |                                                |                                                  |  |  |  |  |  |
|                    | 173                                                          | 9                                        |                                                    |                                                |                                                  |  |  |  |  |  |
|                    | (95.1%)                                                      | (4.9%)                                   |                                                    |                                                |                                                  |  |  |  |  |  |
| Q.NO:2             | UG- Arts                                                     | UG-<br>Commerce                          | PG-<br>Commerce                                    | PG-H<br>Music                                  |                                                  |  |  |  |  |  |
|                    | 15                                                           | 139                                      | 25                                                 | 3                                              |                                                  |  |  |  |  |  |
|                    | 8.2%                                                         | 76.4%                                    | 13.7%                                              | 1.6%                                           |                                                  |  |  |  |  |  |
| Q.NO:3             | 4 – 85 to<br>100%                                            | 3 – 70 to 84%                            | 2 - 55 to<br>69%                                   | 1-30 to<br>54%                                 |                                                  |  |  |  |  |  |
|                    | 61                                                           | 97                                       | 22                                                 | 2                                              |                                                  |  |  |  |  |  |
|                    | 33.5%                                                        | 53.3%                                    | 12.1%                                              | 1.1%                                           |                                                  |  |  |  |  |  |
|                    | 55.570                                                       | 00.070                                   | 12.170                                             | 111/0                                          |                                                  |  |  |  |  |  |
| Q.NO:4             | Thoroughly                                                   | Satisfactorily                           | Poorly                                             | Indifferently                                  | Won't teach<br>at all                            |  |  |  |  |  |
|                    | 77                                                           | 98                                       | 3                                                  | 3                                              | 1                                                |  |  |  |  |  |
|                    | 42.3%                                                        | 53.8%                                    | 1.6                                                | 1.6                                            | 0.5                                              |  |  |  |  |  |
| Q.NO:5             | Always<br>Effective                                          | Sometimes<br>Effective                   | Satisfactorily                                     | Generally<br>Ineffective                       | Very poor<br>Communication                       |  |  |  |  |  |
|                    | 82                                                           | 36                                       | 59                                                 | 3                                              | 2                                                |  |  |  |  |  |
|                    | 45.15%                                                       | 19.8%                                    | 32.4%                                              | 1.6%                                           | 1.1                                              |  |  |  |  |  |
| Q.NO:6             | Excellent                                                    | Very good                                | Good                                               | Fair                                           | Poor                                             |  |  |  |  |  |
|                    | 53                                                           | 82                                       | 40                                                 | 6                                              | 1                                                |  |  |  |  |  |
|                    | 29.1%                                                        | 45.1%                                    | 22.0%                                              | 3.3%                                           | 0.5%                                             |  |  |  |  |  |
| Q.NO:7             | Always fair                                                  | Usually fair                             | Sometimes<br>Unfair                                | Usuallyunfair                                  | Unfair                                           |  |  |  |  |  |
|                    | 113                                                          | 51                                       | 14                                                 | 2                                              | 1                                                |  |  |  |  |  |
|                    | 62.1%                                                        | 28.0%                                    | 7.7%                                               | 1.1%                                           | 0.5%                                             |  |  |  |  |  |
| Q.NO:8             | Every time                                                   | Usually                                  | Occasionally                                       | Rarely                                         | Never                                            |  |  |  |  |  |
|                    | 97                                                           | 68                                       | 10                                                 | 6                                              | 1                                                |  |  |  |  |  |
|                    | 53.3                                                         | 37.4                                     | 5.5                                                | 3.3                                            | 0.5                                              |  |  |  |  |  |
| Q.NO:9             |                                                              | Often                                    | Sometimes                                          | Rarely                                         | Never                                            |  |  |  |  |  |
| Quitors            | 8                                                            |                                          |                                                    |                                                |                                                  |  |  |  |  |  |
|                    | 64                                                           | 43                                       |                                                    | •                                              | 16                                               |  |  |  |  |  |
|                    | 64<br>35.2                                                   | 43<br>23.6                               | 39<br>21.4                                         | 20<br>11                                       | 16<br>8.8                                        |  |  |  |  |  |
| Q.NO:10            | 35.2<br>Significantl                                         |                                          | 39                                                 | 20                                             |                                                  |  |  |  |  |  |
| Q.NO:10            | 35.2<br>Significantl                                         | 23.6                                     | 39<br>21.4                                         | 20<br>11                                       | 8.8                                              |  |  |  |  |  |
| Q.NO:10            | 35.2<br>Significantl<br>y<br>66                              | 23.6<br>Very well<br>76                  | 39       21.4       Moderately       34            | 20<br>11<br>Marginally                         | 8.8<br>Not at all                                |  |  |  |  |  |
| Q.NO:10<br>Q.NO:11 | 35.2<br>Significantl<br>y                                    | 23.6<br>Very well                        | 39<br>21.4<br>Moderately                           | 20<br>11<br>Marginally<br>5                    | 8.8<br>Not at all                                |  |  |  |  |  |
|                    | 35.2<br>Significantl<br>y<br>66<br>33.3<br>Strongly          | 23.6<br>Very well<br>76<br>41.8          | 39       21.4       Moderately       34       18.7 | 20<br>11<br>Marginally<br>5<br>2.7             | 8.8<br>Not at all<br>1<br>0.5<br>Strongly        |  |  |  |  |  |
|                    | 35.2<br>Significantl<br>y<br>66<br>33.3<br>Strongly<br>Agree | 23.6<br>Very well<br>76<br>41.8<br>Agree | 39   21.4   Moderately   34   18.7   Neutral       | 20<br>11<br>Marginally<br>5<br>2.7<br>Disagree | 8.8   Not at all   1   0.5   Strongly   Disagree |  |  |  |  |  |