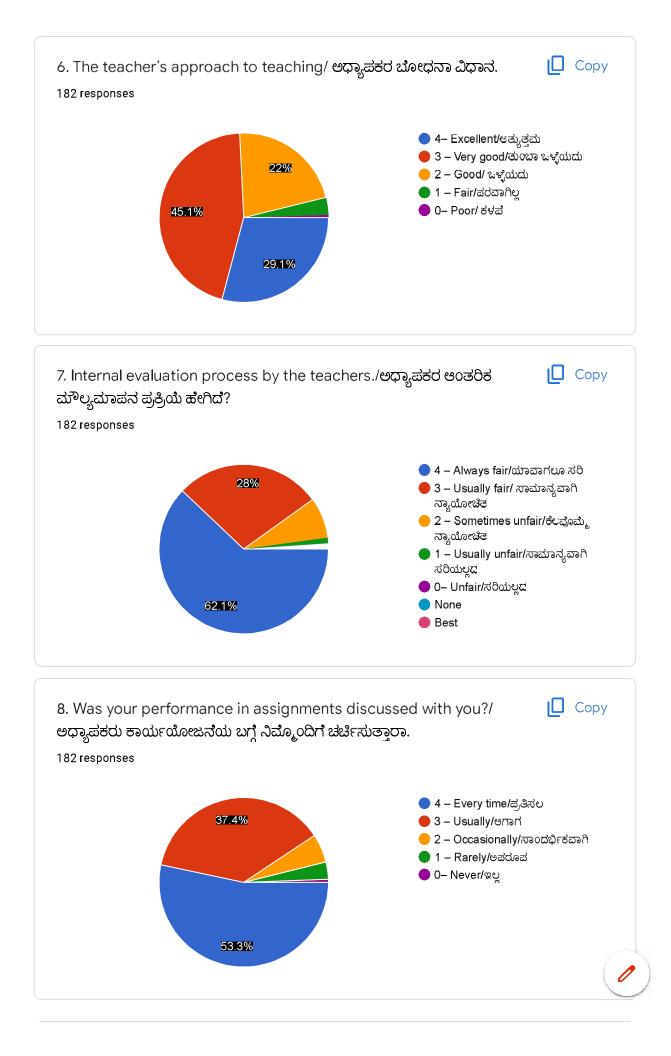

|                    | CONSOLIDATED RESULTS OF SSS                                  |                                          |                                                    |                                                |                                                  |  |  |  |  |  |
|--------------------|--------------------------------------------------------------|------------------------------------------|----------------------------------------------------|------------------------------------------------|--------------------------------------------------|--|--|--|--|--|
| 0.110              | 1                                                            | 2                                        | 3                                                  | 4                                              | 5                                                |  |  |  |  |  |
| Q.NO:1             | Yes                                                          | No                                       |                                                    |                                                |                                                  |  |  |  |  |  |
|                    | 173                                                          | 9                                        |                                                    |                                                |                                                  |  |  |  |  |  |
|                    | (95.1%)                                                      | (4.9%)                                   |                                                    |                                                |                                                  |  |  |  |  |  |
| Q.NO:2             | UG- Arts                                                     | UG-<br>Commerce                          | PG-<br>Commerce                                    | PG-H<br>Music                                  |                                                  |  |  |  |  |  |
|                    | 15                                                           | 139                                      | 25                                                 | 3                                              |                                                  |  |  |  |  |  |
|                    | 8.2%                                                         | 76.4%                                    | 13.7%                                              | 1.6%                                           |                                                  |  |  |  |  |  |
| Q.NO:3             | 4 – 85 to<br>100%                                            | 3 – 70 to 84%                            | 2 - 55 to<br>69%                                   | 1-30 to<br>54%                                 |                                                  |  |  |  |  |  |
|                    | 61                                                           | 97                                       | 22                                                 | 2                                              |                                                  |  |  |  |  |  |
|                    | 33.5%                                                        | 53.3%                                    | 12.1%                                              | 1.1%                                           |                                                  |  |  |  |  |  |
|                    | 55.570                                                       | 00.070                                   | 12.170                                             | 111/0                                          |                                                  |  |  |  |  |  |
| Q.NO:4             | Thoroughly                                                   | Satisfactorily                           | Poorly                                             | Indifferently                                  | Won't teach<br>at all                            |  |  |  |  |  |
|                    | 77                                                           | 98                                       | 3                                                  | 3                                              | 1                                                |  |  |  |  |  |
|                    | 42.3%                                                        | 53.8%                                    | 1.6                                                | 1.6                                            | 0.5                                              |  |  |  |  |  |
| Q.NO:5             | Always<br>Effective                                          | Sometimes<br>Effective                   | Satisfactorily                                     | Generally<br>Ineffective                       | Very poor<br>Communication                       |  |  |  |  |  |
|                    | 82                                                           | 36                                       | 59                                                 | 3                                              | 2                                                |  |  |  |  |  |
|                    | 45.15%                                                       | 19.8%                                    | 32.4%                                              | 1.6%                                           | 1.1                                              |  |  |  |  |  |
| Q.NO:6             | Excellent                                                    | Very good                                | Good                                               | Fair                                           | Poor                                             |  |  |  |  |  |
|                    | 53                                                           | 82                                       | 40                                                 | 6                                              | 1                                                |  |  |  |  |  |
|                    | 29.1%                                                        | 45.1%                                    | 22.0%                                              | 3.3%                                           | 0.5%                                             |  |  |  |  |  |
| Q.NO:7             | Always fair                                                  | Usually fair                             | Sometimes<br>Unfair                                | Usuallyunfair                                  | Unfair                                           |  |  |  |  |  |
|                    | 113                                                          | 51                                       | 14                                                 | 2                                              | 1                                                |  |  |  |  |  |
|                    | 62.1%                                                        | 28.0%                                    | 7.7%                                               | 1.1%                                           | 0.5%                                             |  |  |  |  |  |
| Q.NO:8             | Every time                                                   | Usually                                  | Occasionally                                       | Rarely                                         | Never                                            |  |  |  |  |  |
|                    | 97                                                           | 68                                       | 10                                                 | 6                                              | 1                                                |  |  |  |  |  |
|                    | 53.3                                                         | 37.4                                     | 5.5                                                | 3.3                                            | 0.5                                              |  |  |  |  |  |
| Q.NO:9             |                                                              | Often                                    | Sometimes                                          | Rarely                                         | Never                                            |  |  |  |  |  |
| Quitors            | 8                                                            |                                          |                                                    |                                                |                                                  |  |  |  |  |  |
|                    | 64                                                           | 43                                       |                                                    | •                                              | 16                                               |  |  |  |  |  |
|                    | 64<br>35.2                                                   | 43<br>23.6                               | 39<br>21.4                                         | 20<br>11                                       | 16<br>8.8                                        |  |  |  |  |  |
| Q.NO:10            | 35.2<br>Significantl                                         |                                          | 39                                                 | 20                                             |                                                  |  |  |  |  |  |
| Q.NO:10            | 35.2<br>Significantl                                         | 23.6                                     | 39<br>21.4                                         | 20<br>11                                       | 8.8                                              |  |  |  |  |  |
| Q.NO:10            | 35.2<br>Significantl<br>y<br>66                              | 23.6<br>Very well<br>76                  | 39       21.4       Moderately       34            | 20<br>11<br>Marginally                         | 8.8<br>Not at all                                |  |  |  |  |  |
| Q.NO:10<br>Q.NO:11 | 35.2<br>Significantl<br>y                                    | 23.6<br>Very well                        | 39<br>21.4<br>Moderately                           | 20<br>11<br>Marginally<br>5                    | 8.8<br>Not at all                                |  |  |  |  |  |
|                    | 35.2<br>Significantl<br>y<br>66<br>33.3<br>Strongly          | 23.6<br>Very well<br>76<br>41.8          | 39       21.4       Moderately       34       18.7 | 20<br>11<br>Marginally<br>5<br>2.7             | 8.8<br>Not at all<br>1<br>0.5<br>Strongly        |  |  |  |  |  |
|                    | 35.2<br>Significantl<br>y<br>66<br>33.3<br>Strongly<br>Agree | 23.6<br>Very well<br>76<br>41.8<br>Agree | 39   21.4   Moderately   34   18.7   Neutral       | 20<br>11<br>Marginally<br>5<br>2.7<br>Disagree | 8.8   Not at all   1   0.5   Strongly   Disagree |  |  |  |  |  |