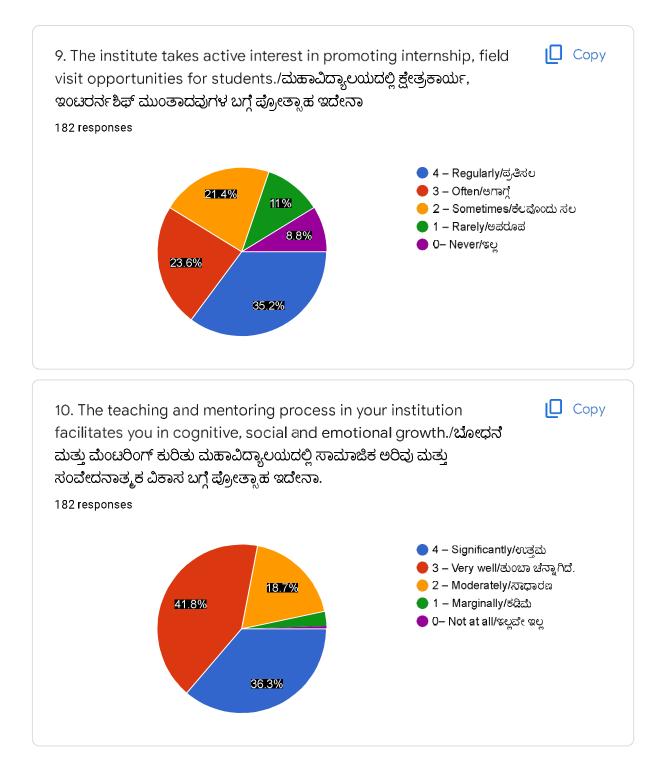

|                    | CONSOLIDATED RESULTS OF SSS                                  |                                          |                                                    |                                                |                                                  |  |  |  |  |  |
|--------------------|--------------------------------------------------------------|------------------------------------------|----------------------------------------------------|------------------------------------------------|--------------------------------------------------|--|--|--|--|--|
| 0.110              | 1                                                            | 2                                        | 3                                                  | 4                                              | 5                                                |  |  |  |  |  |
| Q.NO:1             | Yes                                                          | No                                       |                                                    |                                                |                                                  |  |  |  |  |  |
|                    | 173                                                          | 9                                        |                                                    |                                                |                                                  |  |  |  |  |  |
|                    | (95.1%)                                                      | (4.9%)                                   |                                                    |                                                |                                                  |  |  |  |  |  |
| Q.NO:2             | UG- Arts                                                     | UG-<br>Commerce                          | PG-<br>Commerce                                    | PG-H<br>Music                                  |                                                  |  |  |  |  |  |
|                    | 15                                                           | 139                                      | 25                                                 | 3                                              |                                                  |  |  |  |  |  |
|                    | 8.2%                                                         | 76.4%                                    | 13.7%                                              | 1.6%                                           |                                                  |  |  |  |  |  |
| Q.NO:3             | 4 – 85 to<br>100%                                            | 3 – 70 to 84%                            | 2 - 55 to<br>69%                                   | 1-30 to<br>54%                                 |                                                  |  |  |  |  |  |
|                    | 61                                                           | 97                                       | 22                                                 | 2                                              |                                                  |  |  |  |  |  |
|                    | 33.5%                                                        | 53.3%                                    | 12.1%                                              | 1.1%                                           |                                                  |  |  |  |  |  |
|                    | 55.570                                                       | 00.070                                   | 12.170                                             | 111/0                                          |                                                  |  |  |  |  |  |
| Q.NO:4             | Thoroughly                                                   | Satisfactorily                           | Poorly                                             | Indifferently                                  | Won't teach<br>at all                            |  |  |  |  |  |
|                    | 77                                                           | 98                                       | 3                                                  | 3                                              | 1                                                |  |  |  |  |  |
|                    | 42.3%                                                        | 53.8%                                    | 1.6                                                | 1.6                                            | 0.5                                              |  |  |  |  |  |
| Q.NO:5             | Always<br>Effective                                          | Sometimes<br>Effective                   | Satisfactorily                                     | Generally<br>Ineffective                       | Very poor<br>Communication                       |  |  |  |  |  |
|                    | 82                                                           | 36                                       | 59                                                 | 3                                              | 2                                                |  |  |  |  |  |
|                    | 45.15%                                                       | 19.8%                                    | 32.4%                                              | 1.6%                                           | 1.1                                              |  |  |  |  |  |
| Q.NO:6             | Excellent                                                    | Very good                                | Good                                               | Fair                                           | Poor                                             |  |  |  |  |  |
|                    | 53                                                           | 82                                       | 40                                                 | 6                                              | 1                                                |  |  |  |  |  |
|                    | 29.1%                                                        | 45.1%                                    | 22.0%                                              | 3.3%                                           | 0.5%                                             |  |  |  |  |  |
| Q.NO:7             | Always fair                                                  | Usually fair                             | Sometimes<br>Unfair                                | Usuallyunfair                                  | Unfair                                           |  |  |  |  |  |
|                    | 113                                                          | 51                                       | 14                                                 | 2                                              | 1                                                |  |  |  |  |  |
|                    | 62.1%                                                        | 28.0%                                    | 7.7%                                               | 1.1%                                           | 0.5%                                             |  |  |  |  |  |
| Q.NO:8             | Every time                                                   | Usually                                  | Occasionally                                       | Rarely                                         | Never                                            |  |  |  |  |  |
|                    | 97                                                           | 68                                       | 10                                                 | 6                                              | 1                                                |  |  |  |  |  |
|                    | 53.3                                                         | 37.4                                     | 5.5                                                | 3.3                                            | 0.5                                              |  |  |  |  |  |
| Q.NO:9             |                                                              | Often                                    | Sometimes                                          | Rarely                                         | Never                                            |  |  |  |  |  |
| Quitors            | 8                                                            |                                          |                                                    |                                                |                                                  |  |  |  |  |  |
|                    | 64                                                           | 43                                       |                                                    | •                                              | 16                                               |  |  |  |  |  |
|                    | 64<br>35.2                                                   | 43<br>23.6                               | 39<br>21.4                                         | 20<br>11                                       | 16<br>8.8                                        |  |  |  |  |  |
| Q.NO:10            | 35.2<br>Significantl                                         |                                          | 39                                                 | 20                                             |                                                  |  |  |  |  |  |
| Q.NO:10            | 35.2<br>Significantl                                         | 23.6                                     | 39<br>21.4                                         | 20<br>11                                       | 8.8                                              |  |  |  |  |  |
| Q.NO:10            | 35.2<br>Significantl<br>y<br>66                              | 23.6<br>Very well<br>76                  | 39       21.4       Moderately       34            | 20<br>11<br>Marginally                         | 8.8<br>Not at all                                |  |  |  |  |  |
| Q.NO:10<br>Q.NO:11 | 35.2<br>Significantl<br>y                                    | 23.6<br>Very well                        | 39<br>21.4<br>Moderately                           | 20<br>11<br>Marginally<br>5                    | 8.8<br>Not at all                                |  |  |  |  |  |
|                    | 35.2<br>Significantl<br>y<br>66<br>33.3<br>Strongly          | 23.6<br>Very well<br>76<br>41.8          | 39       21.4       Moderately       34       18.7 | 20<br>11<br>Marginally<br>5<br>2.7             | 8.8<br>Not at all<br>1<br>0.5<br>Strongly        |  |  |  |  |  |
|                    | 35.2<br>Significantl<br>y<br>66<br>33.3<br>Strongly<br>Agree | 23.6<br>Very well<br>76<br>41.8<br>Agree | 39   21.4   Moderately   34   18.7   Neutral       | 20<br>11<br>Marginally<br>5<br>2.7<br>Disagree | 8.8   Not at all   1   0.5   Strongly   Disagree |  |  |  |  |  |