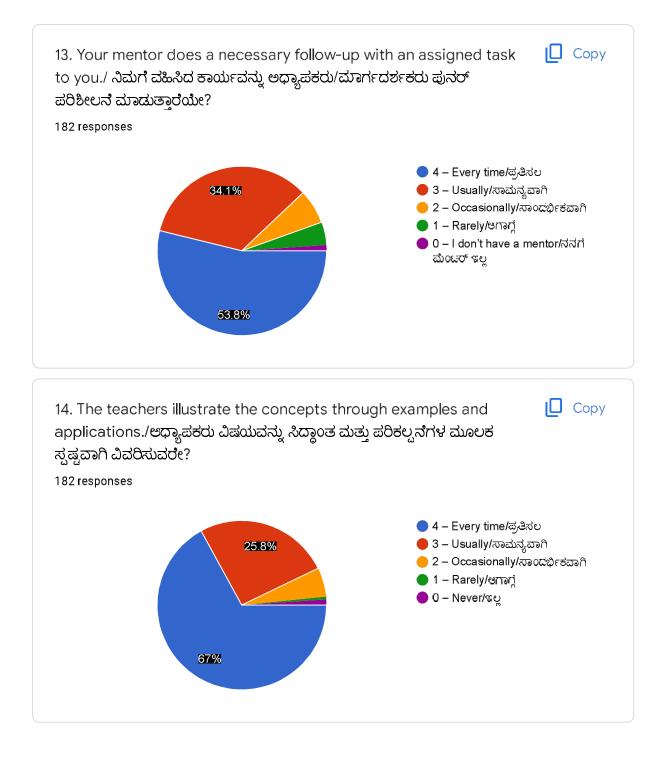

## **CONSOLIDATED RESULTS OF SSS**

|         | 82                | 76.        | 17           | 5           | 2                        |
|---------|-------------------|------------|--------------|-------------|--------------------------|
|         | 45.1              | 41.8       | 9.3          | 2.7         | 1.1                      |
| Q.NO:13 | Every time        | Usually    | Occasionally | Rarely      | I don't have<br>a mentor |
|         | 98                | 62         | 12           | 8           | 2                        |
|         | 53.8              | 34.1       | 6.6          | 4.4         | 1.1                      |
| Q.NO:14 | Every time        | Usually    | Occasionally | Rarely/     | Never                    |
|         | 122               | 47         | 10           | 1           | 2                        |
|         | 67                | 25.8       | 5.5          | 0.5         | 1.1                      |
| Q.NO:15 | Fully             | Reasonably | Partially/   | Slightly    | Unableto                 |
|         | 113               | 45         | 11           | 12          | 1                        |
|         | 62.1              | 24.7       | 6            | 6.6         | 0.5                      |
| Q.NO:16 | Every time        | Usually    | Occasionally | Rarely      | Never/                   |
|         | 89                | 58         | 19           | 11          | 5                        |
|         | 48.9              | 31.9       | 10.4         | 6           | 2.7                      |
| Q.NO:17 | Strongly<br>Agree | Agree      | Neutral      | Disagree    | Strongly<br>Disagree     |
|         | 55                | 115        | 7            | 3           | 2                        |
|         | 30.2              | 63.2       | 3.8          | 1.6         | 1.1                      |
| Q.NO:18 | Above 90%         | 70 - 89%   | 50 - 69%     | 30 -<br>49% | Below29%                 |
|         | 43                | 88         | 43           | 3           | 5                        |
|         | 23.6              | 48.4       | 23.6         | 1.6         | 2.7                      |
| Q.NO:19 | Strongly<br>Agree | Agree      | Neutral      | Disagree    | Strongly<br>Disagree     |
|         | 72                | 98         | 9            | 3           | 0                        |
|         | 39.6              | 53.8       | 4.9          | 1.6         | 0.0                      |
| Q.NO:20 | Excellent         | Very good  | Good         | Fair        | Poor                     |
|         | 70                | 68         | 40           | 2           | 2                        |
|         | 38.5              | 37.4       | 22           | 1.1         | 1.1                      |