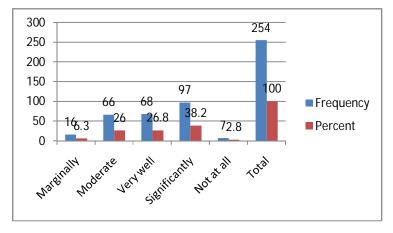

## Table No: 09

Q.No: 10 Students opinion about teaching and mentoring process in the institute

| Particulars   | Frequency | Percent |
|---------------|-----------|---------|
| Marginally    | 16        | 6.3     |
| Moderate      | 66        | 26.0    |
| Very well     | 68        | 26.8    |
| Significantly | 97        | 38.2    |
| Not at all    | 7         | 2.8     |
| Total         | 254       | 100.0   |

Graph No: 09

#### Q.No: 10 Students opinion about teaching and mentoring process in the institute