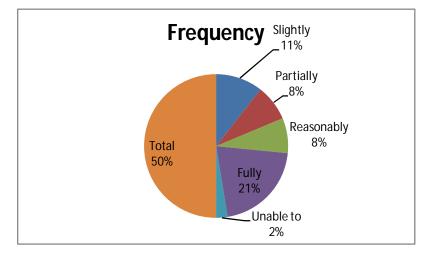

Q.No: 14 The teachers illustrate the concepts through examples to the students

Table No: 14

| Particulars | Frequency | Percent |  |
|-------------|-----------|---------|--|
| Slightly    | 54        | 21.3    |  |
| Partially   | 41        | 16.1    |  |
| Reasonably  | 40        | 15.7    |  |
| Fully       | 106       | 41.7    |  |
| Unable to   | 13        | 5.1     |  |
| Total       | 254       | 100.0   |  |