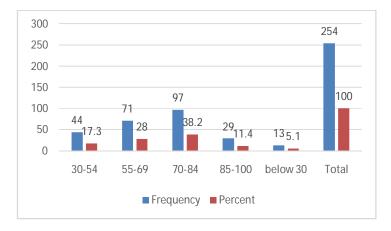

#### Table No: 02

| %        | Frequency | Percent |
|----------|-----------|---------|
| 30-54    | 44        | 17.3    |
| 55-69    | 71        | 28.0    |
| 70-84    | 97        | 38.2    |
| 85-100   | 29        | 11.4    |
| below 30 | 13        | 5.1     |
| Total    | 254       | 100.0   |