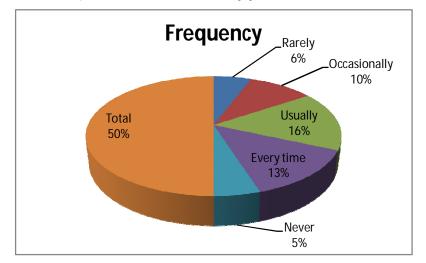

#### Q.No: 13 Mentor follow-up the assigned work for you

Q.No: 14 The teachers illustrate the concepts through examples to the students

| Particulars  | Frequency | Percent |
|--------------|-----------|---------|
| Rarely       | 23        | 9.1     |
| Occasionally | 40        | 15.7    |
| Usually      | 83        | 32.7    |
| Every time   | 104       | 40.9    |
| Never        | 4         | 1.6     |
| Total        | 254       | 100.0   |