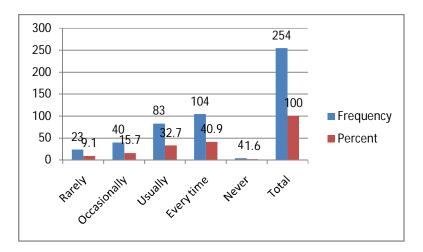

#### Q.No: 13 Mentor follow-up the assigned work for you

Q.No: 14 The teachers illustrate the concepts through examples to the students

| Particulars  | Frequency | Percent |
|--------------|-----------|---------|
| Rarely       | 23        | 9.1     |
| Occasionally | 40        | 15.7    |
| Usually      | 83        | 32.7    |
| Every time   | 104       | 40.9    |
| Never        | 4         | 1.6     |
| Total        | 254       | 100.0   |

Q.No: 14 The teachers illustrate the concepts through examples to the students

Table No: 14

| Particulars | Frequency | Percent |  |
|-------------|-----------|---------|--|
| Slightly    | 54        | 21.3    |  |
| Partially   | 41        | 16.1    |  |
| Reasonably  | 40        | 15.7    |  |
| Fully       | 106       | 41.7    |  |
| Unable to   | 13        | 5.1     |  |
| Total       | 254       | 100.0   |  |