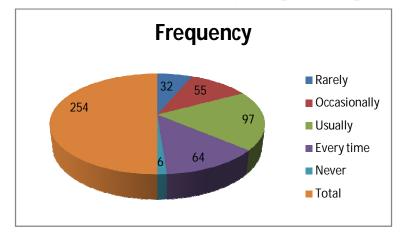

#### Table No: 11

| Particulars  | Frequency | Percent |
|--------------|-----------|---------|
| Rarely       | 32        | 12.6    |
| Occasionally | 55        | 21.7    |
| Usually      | 97        | 38.2    |
| Every time   | 64        | 25.2    |
| Never        | 6         | 2.4     |
| Total        | 254       | 100.0   |