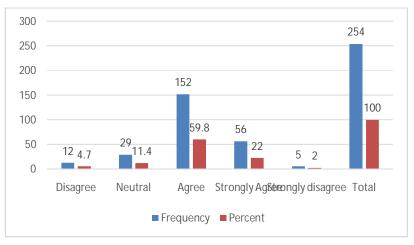

## Q.No: 16 Teachers identify your weaknesses

Q.No: 17 Students engages in continuous quality improvements

| Particulars       | Frequency | Percent |
|-------------------|-----------|---------|
| Disagree          | 12        | 4.7     |
| Neutral           | 29        | 11.4    |
| Agree             | 152       | 59.8    |
| StronglyAgree     | 56        | 22.0    |
| Strongly disagree | 5         | 2.0     |
| Total             | 254       | 100.0   |