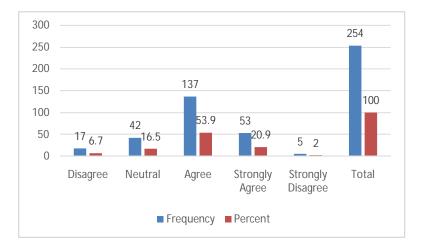

## **Q.No: 18 Percentage of teachers use ICT tools**

Table No: 18Q.No: 20 Responses of the quality of teaching and learning process in the institute

| Particulars       | Frequency | Percent |
|-------------------|-----------|---------|
| Disagree          | 17        | 6.7     |
| Neutral           | 42        | 16.5    |
| Agree             | 137       | 53.9    |
| Strongly Agree    | 53        | 20.9    |
| Strongly Disagree | 5         | 2.0     |
| Total             | 254       | 100.0   |

## Q.No: 20 Responses of the quality of teaching and learning process in the institute