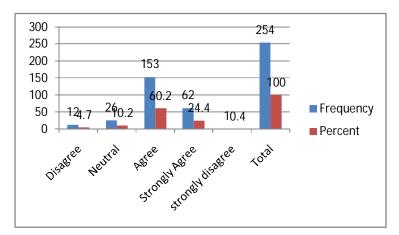

## Q.No: 11The institution provides multiple opportunities to the students

| Particulars       | Frequency | Percent |
|-------------------|-----------|---------|
| Disagree          | 12        | 4.7     |
| Neutral           | 26        | 10.2    |
| Agree             | 153       | 60.2    |
| Strongly Agree    | 62        | 24.4    |
| strongly disagree | 1         | 0.4     |
| Total             | 254       | 100.0   |

## Graph No: 10

## Q.No: 11 The institution provides multiple opportunities to the students