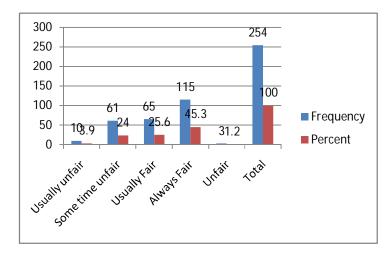

## Q.No: 07 Students opinion about internal evaluation processes by the teachers

| Particulars      | Frequency | Percent |
|------------------|-----------|---------|
| Usually unfair   | 10        | 3.9     |
| Some time unfair | 61        | 24.0    |
| Usually Fair     | 65        | 25.6    |
| Always Fair      | 115       | 45.3    |
| Unfair           | 3         | 1.2     |
| Total            | 254       | 100.0   |