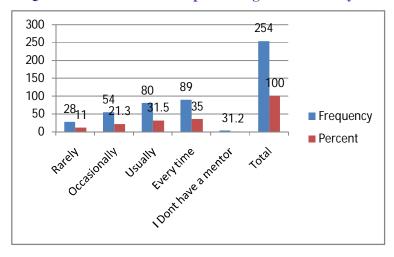

#### Q.No: 13 Mentor follow-up the assigned work for you

| Particulars           | Frequency | Percent |
|-----------------------|-----------|---------|
| Rarely                | 28        | 11.0    |
| Occasionally          | 54        | 21.3    |
| Usually               | 80        | 31.5    |
| Every time            | 89        | 35.0    |
| I Don't have a mentor | 3         | 1.2     |
| Total                 | 254       | 100.0   |

#### Q.No: 13 Mentor follow-up the assigned work for you

Q.No: 14 The teachers illustrate the concepts through examples to the students

| Particulars  | Frequency | Percent |
|--------------|-----------|---------|
| Rarely       | 23        | 9.1     |
| Occasionally | 40        | 15.7    |
| Usually      | 83        | 32.7    |
| Every time   | 104       | 40.9    |
| Never        | 4         | 1.6     |
| Total        | 254       | 100.0   |