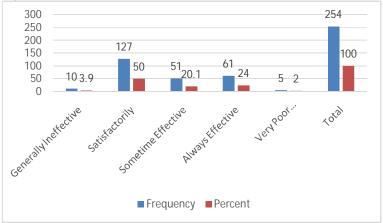

#### Q.No: 05 Teachers able to communicate with the students

| Particulars             | Frequency | Percent |
|-------------------------|-----------|---------|
| Generally Ineffective   | 10        | 3.9     |
| Satisfactorily          | 127       | 50.0    |
| Sometime Effective      | 51        | 20.1    |
| Always Effective        | 61        | 24.0    |
| Very Poor Communication | 5         | 2.0     |
| Total                   | 254       | 100.0   |

#### Q.No: 05 Teachers able to communicate with the students