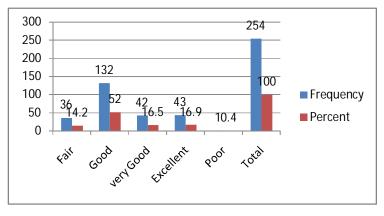

#### Q.No: 06 Teachers approach with the students

| Particulars | Frequency | Percent |
|-------------|-----------|---------|
| Fair        | 36        | 14.2    |
| Good        | 132       | 52.0    |
| very Good   | 42        | 16.5    |
| Excellent   | 43        | 16.9    |
| Poor        | 1         | 0.4     |
| Total       | 254       | 100.0   |