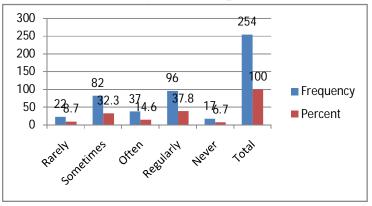

Q.No: 08 Assignments discussed with the students from the teachers

 Table. No: 08

 Q.No: 09 The institute actively interest to promote students activities

| Particulars | Frequency | Percent |
|-------------|-----------|---------|
| Rarely      | 22        | 8.7     |
| Sometimes   | 82        | 32.3    |
| Often       | 37        | 14.6    |
| Regularly   | 96        | 37.8    |
| Never       | 17        | 6.7     |
| Total       | 254       | 100.0   |