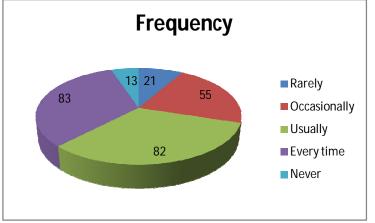

#### Q.No: 07 Students opinion about internal evaluation processes by the teachers

Q.No: 08Assignments discussed with the students from the teachers

| Particulars  | Frequency | Percent |
|--------------|-----------|---------|
| Rarely       | 21        | 8.3     |
| Occasionally | 55        | 21.7    |
| Usually      | 82        | 32.3    |
| Every time   | 83        | 32.7    |
| Never        | 13        | 5.1     |
| Total        | 254       | 100.0   |