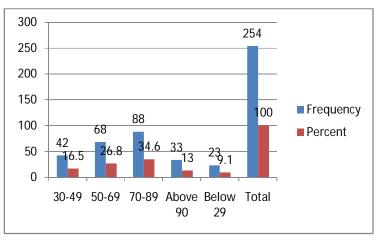

Table.No:17

| %        | Frequency | Percent |
|----------|-----------|---------|
| 30-49    | 42        | 16.5    |
| 50-69    | 68        | 26.8    |
| 70-89    | 88        | 34.6    |
| Above 90 | 33        | 13.0    |
| Below 29 | 23        | 9.1     |
| Total    | 254       | 100.0   |