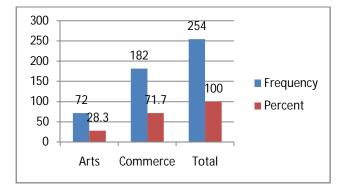

#### Q.No: 02 Students responses currently studying in the programme

| Programme | Frequency | Percent |
|-----------|-----------|---------|
| Arts      | 72.0      | 28.3    |
| Commerce  | 182.0     | 71.7    |
| Total     | 254.0     | 100.0   |

#### Q.No: 02 Students responses currently studying in the programme