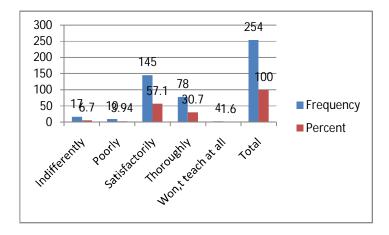

#### Q.No: 04 Students opinion about teacher's preparedness of the class

| Particulars        | Frequency | Percent |
|--------------------|-----------|---------|
| Indifferently      | 17        | 6.7     |
| Poorly             | 10        | 3.94    |
| Satisfactorily     | 145       | 57.1    |
| Thoroughly         | 78        | 30.7    |
| Won't teach at all | 4         | 1.6     |
| Total              | 254       | 100     |

#### Q.No: 04 Students opinion about teacher's preparedness of the class